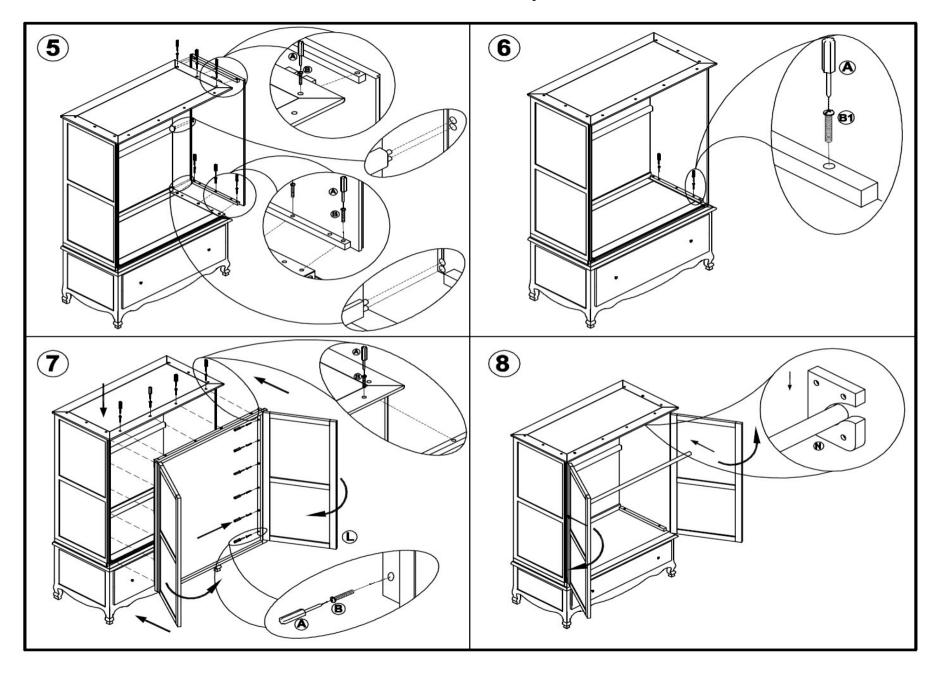

## Sienna Wardrobe Assembly Instructions

|    | PARTS       | Q'TY  | 1 2 |   |
|----|-------------|-------|-----|---|
| A  | M6          | 1PCS  |     |   |
| В  | Ø5/16″*30mm | 28PCS |     |   |
| В1 | Ø5/16″*70mm | 4PCS  | © . | ® |
| D  | Ø4*16mm     | 4PCS  |     |   |
| E  | WIII)       | 2PCS  |     |   |
| F  |             | 1PCS  | ₩   | A |
| G  |             | 1PCS  |     |   |
| Н  | B           | 2PCS  | 3 4 |   |
| ı  |             | 1PCS  |     |   |
| J  |             | 1PCS  |     |   |
| K  |             | 1PCS  |     |   |
| L  | Ħ           | 1PCS  |     |   |
| М  |             | 4PCS  |     |   |
| N  |             | 1PCS  |     |   |
|    |             |       |     |   |