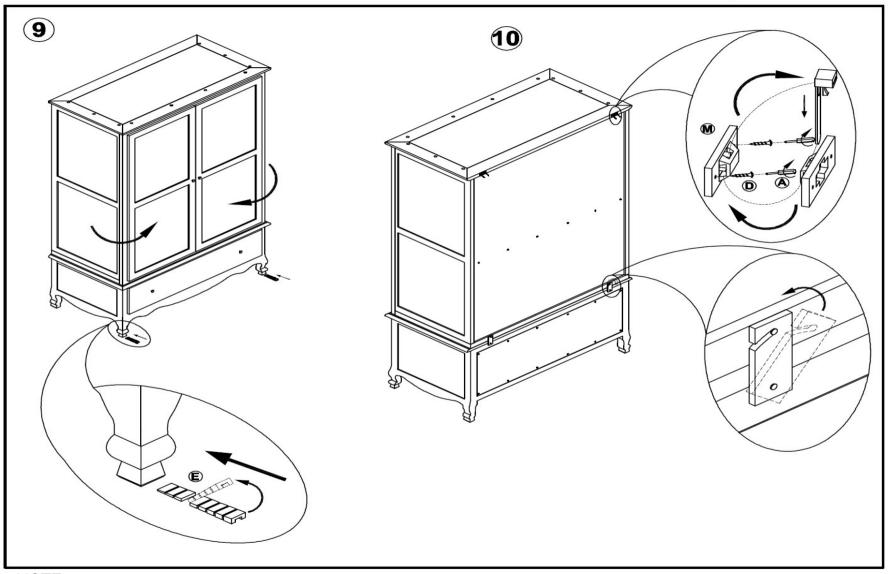

## Sienna Wardrobe Assembly Instructions

|    | PARTS       | Q'TY  | 1 2 |   |
|----|-------------|-------|-----|---|
| A  | M6          | 1PCS  |     |   |
| В  | Ø5/16″*30mm | 28PCS |     |   |
| В1 | Ø5/16″*70mm | 4PCS  | © . | ® |
| D  | Ø4*16mm     | 4PCS  |     |   |
| E  | WIII)       | 2PCS  |     |   |
| F  |             | 1PCS  | ₩   | A |
| G  |             | 1PCS  |     |   |
| Н  | B           | 2PCS  | 3 4 |   |
| ı  |             | 1PCS  |     |   |
| J  |             | 1PCS  |     |   |
| K  |             | 1PCS  |     |   |
| L  | Ħ           | 1PCS  |     |   |
| М  |             | 4PCS  |     |   |
| N  |             | 1PCS  |     |   |
|    |             |       |     |   |

### Sienna Wardrobe Assembly Instructions

**NOTE:** IF THE UNIT IS NOT LEVEL, PLACE A LEVELER UNDERNEATH ONE FOOT UNTIL THE UNIT IS LEVEL. BREAK OFF ANY PROTRUDING SEGMENTS

Note: Different wall materials require different types of fixing devices. Use fixing devices suitable for the walls in your home (not included). If you are uncertain about what type of screw or fitting to use, please contact your local hardware store.